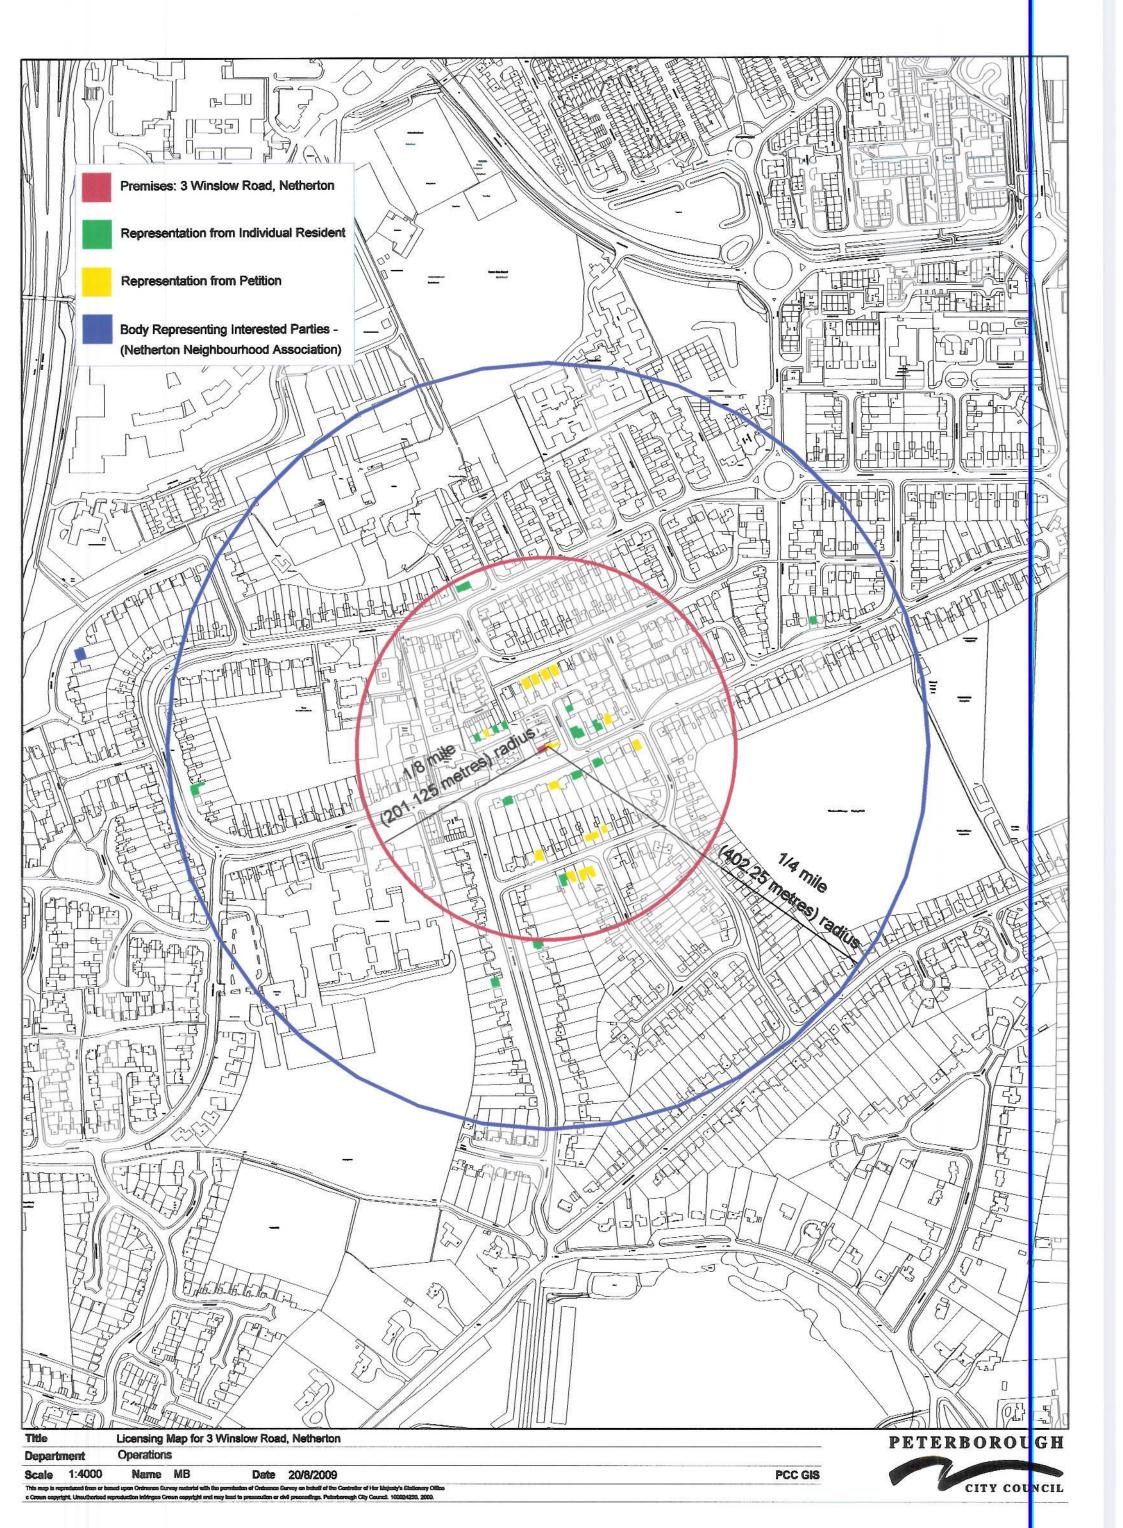

#### 5. APPLICATION

- Please refer to the application attached at Appendix 2 Pages 9
- Representations have been received from interested parties and a body representing
  persons living in the vicinity, a petition was also received representing residents in the
  vicinity. A plan indicating the location of these interested parties in relation to the
  premises is attached at Appendix 3 Page 33
- Part P of the application sets out the applicant's proposed conditions under the licensing objectives The Prevention of Public Nuisance, Public Safety, Prevention of Crime and Disorder and Protecting Children from Harm. These are also contained within the body of the report (in section 7) and, in accordance with Para 5.67 of the Guidance have been translated into clear and understandable conditions consistent with the proposals in the Operating Schedule.
- A representation was received from Cambridgeshire Constabulary. Mediation took
  place which resulted in the applicant reducing the hours applied for, to 8am to 11pm,
  Monday to Sunday. Cambridgeshire Constabulary subsequently withdrew their
  representation.
- No representations have been received from any of the subsequent Responsible Authorities i.e. Cambridgeshire Fire and Rescue Service, Peterborough City Council Planning Department, Peterborough City Council Health & Safety Department, Peterborough City Council Children's Services, Peterborough City Council Environmental Pollution Team and Peterborough City Council Trading Standards Department.
- A copy of the 'Notice' that was displayed in the newspaper In accordance with Part 4 no. 25 of Statutory Instruments 2005 No. 42 The Licensing Act 2003 (Premises Licences and Club Premises Certificates) Regulations 2005 is attached at Appendix 4 Page 35